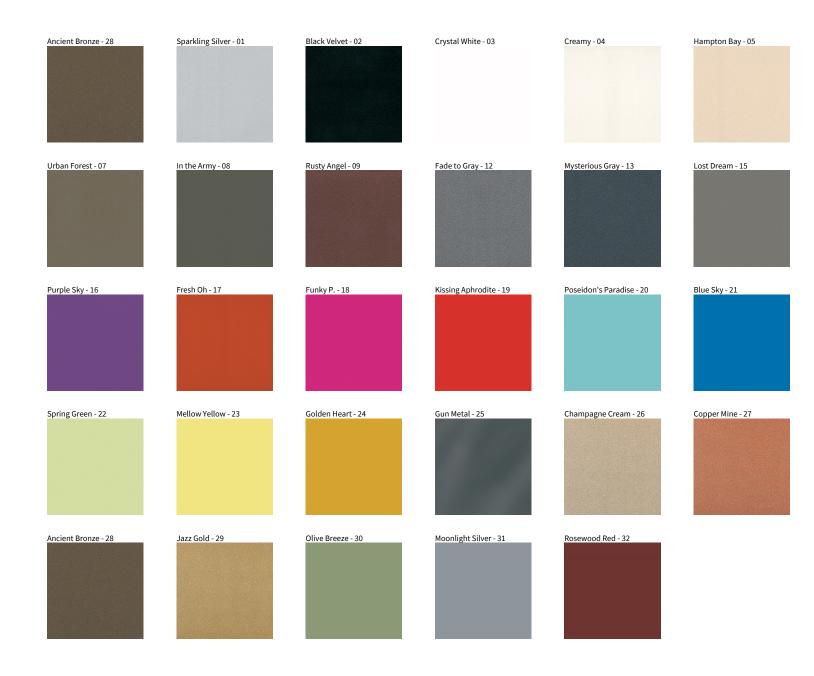

## **BIONIQ ROUND WALLWASH RECESSED**

COLOR FINISH CHART

| PROJECT  |  |
|----------|--|
| TYPE     |  |
| NOTES    |  |
| QUANTITY |  |
| DATE     |  |

**Digital:** Not all screens are calibrated the same, and therefore, colors will appear differently between screens. **Physical:** When texture is involved, there will be variations in color, character and tone within a product series and between product families.

**Gun Metal:** No Gun Metal finish is alike. It combines a mixture of transparent and black color particles which ensures a highly individual effect and no luminaire being identical. **Champagne Cream, Copper Mine, Ancient Bronze + Jazz Gold:** These finishes have slight fading from specific powder coating production. Each luminaire will slightly vary.